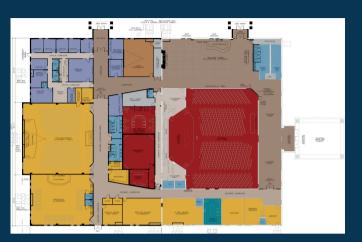

#### **INITIATIVE** 1

LFC Campus Expansion Phase 1

#### **LFC Campus Expansion Phase 1**

- 20,200 SF
- Classrooms
- Designated Gathering Area
  - Increased Parking
- Office/Counseling/Meeting Space
  - Recording Studio -

Worship/Production Arts Capability

- Safe NextGen Space Including Restrooms
  - Special Needs Quiet Room
- Women's Restroom Expanded